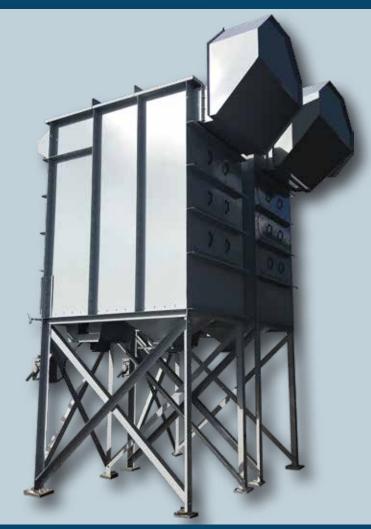

# **DUST COLLECTOR**

Modular Cartridge 4 - 120,000 CFM

### DUST COLLECTION

- **Down-Flow Cartridge Collector**
- Automatic Back Pulse Cleaning
- 12,000 CFM per module

#### **PREMIUM COMPONENTS**

Aerospace

& Defense

Rohner Dust Collectors are not your average material air separator. Rohner collectors come with an exclusive air flow management system guarenteeing consistent safe airflow throughout the filter loading cycle.