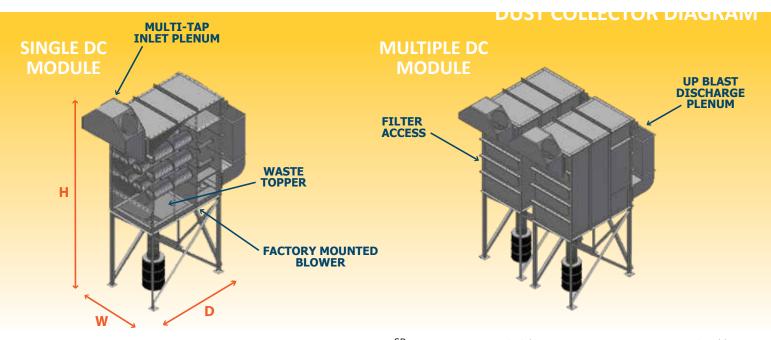

## STANDARD FEATURES

- Electro-galvanized steel powder coated for maximum corrosion resistance
- Factory mounted high efficiency direct drive blower
- Rohner automatic variable speed VFD motor control.
- 99.9% efficient abrasive resistant filters.
- Factory piped automatic back pulse with down time cleaning.
- Drum adapter kit with manual slide

### DUST COLLECTION

- **Down-Flow Cartridge Collector**
- Automatic Back Pulse Cleaning
- 12,000 CFM per module

# **DUST COLLECTOR SPECIFICATIONS**

| COLLECTOR DESIGN                                                                     | STD.         | OPT.         | COLLECTOR DESIGN                                                                                                | STD.         | OPT.                                                                                                                                                                                                                                                                                                                                                                                                                                                                                                                                                                                                                                                                                                                                                                                                                                                                                                                                                                                                                                                                                                                                                                                                                                                                                                                                                                                                                                                                                                                                                                                                                                                                                                                                                                                                                                                                                                                                                                                                                                                                                                                                |
|--------------------------------------------------------------------------------------|--------------|--------------|-----------------------------------------------------------------------------------------------------------------|--------------|-------------------------------------------------------------------------------------------------------------------------------------------------------------------------------------------------------------------------------------------------------------------------------------------------------------------------------------------------------------------------------------------------------------------------------------------------------------------------------------------------------------------------------------------------------------------------------------------------------------------------------------------------------------------------------------------------------------------------------------------------------------------------------------------------------------------------------------------------------------------------------------------------------------------------------------------------------------------------------------------------------------------------------------------------------------------------------------------------------------------------------------------------------------------------------------------------------------------------------------------------------------------------------------------------------------------------------------------------------------------------------------------------------------------------------------------------------------------------------------------------------------------------------------------------------------------------------------------------------------------------------------------------------------------------------------------------------------------------------------------------------------------------------------------------------------------------------------------------------------------------------------------------------------------------------------------------------------------------------------------------------------------------------------------------------------------------------------------------------------------------------------|
| 12 gauge housing with structural<br>reinforcement powder coated prior to<br>assembly | $\checkmark$ |              | Integral media drop out box for blast applications                                                              |              | <ul> <li>Image: A start of the start of</li></ul> |
| Double urethane sealed factory assembled seams                                       | $\checkmark$ |              | HEPA final filter plenum, with filters                                                                          |              | $\checkmark$                                                                                                                                                                                                                                                                                                                                                                                                                                                                                                                                                                                                                                                                                                                                                                                                                                                                                                                                                                                                                                                                                                                                                                                                                                                                                                                                                                                                                                                                                                                                                                                                                                                                                                                                                                                                                                                                                                                                                                                                                                                                                                                        |
| Direct drive aluminum airfoil, spark resistant blower                                | $\checkmark$ |              | UL 508 listed NEMA 12 panel: VFD variable volume, automatic and back pulse timer board. (pre-wired)             | $\checkmark$ |                                                                                                                                                                                                                                                                                                                                                                                                                                                                                                                                                                                                                                                                                                                                                                                                                                                                                                                                                                                                                                                                                                                                                                                                                                                                                                                                                                                                                                                                                                                                                                                                                                                                                                                                                                                                                                                                                                                                                                                                                                                                                                                                     |
| TEFC 3-phase, 60hz high efficiency motors                                            | $\checkmark$ |              | Quick acting pneumatic back pulse solenoids,<br>90 PSIG Manifold with safety valve                              | $\checkmark$ |                                                                                                                                                                                                                                                                                                                                                                                                                                                                                                                                                                                                                                                                                                                                                                                                                                                                                                                                                                                                                                                                                                                                                                                                                                                                                                                                                                                                                                                                                                                                                                                                                                                                                                                                                                                                                                                                                                                                                                                                                                                                                                                                     |
| 55 gallon waste drum kit with manual slide gate                                      | $\checkmark$ |              | Panel mounted Magnehelic*                                                                                       | $\checkmark$ |                                                                                                                                                                                                                                                                                                                                                                                                                                                                                                                                                                                                                                                                                                                                                                                                                                                                                                                                                                                                                                                                                                                                                                                                                                                                                                                                                                                                                                                                                                                                                                                                                                                                                                                                                                                                                                                                                                                                                                                                                                                                                                                                     |
| VFD motor drive control                                                              | $\checkmark$ |              | Expolsion vents, rotary air locks, spark<br>detection and blow back damper for<br>combustible dust applications |              | <ul> <li>Image: A start of the start of</li></ul> |
| Dual dimple spunbond, 99.9% @ 10 micron<br>efficient cartridge filter                |              | $\checkmark$ | Autosense energy saving mode with constant volume control and ultra cleaning mode.                              |              | $\checkmark$                                                                                                                                                                                                                                                                                                                                                                                                                                                                                                                                                                                                                                                                                                                                                                                                                                                                                                                                                                                                                                                                                                                                                                                                                                                                                                                                                                                                                                                                                                                                                                                                                                                                                                                                                                                                                                                                                                                                                                                                                                                                                                                        |

\*Magnehelic is a registered trademark of Dwyre Instruments, Inc.

| DC SERIES MODULES | W       | н      | D      | CFM    | SP<br>(in WC) | Primary<br>Filters | Air:Cloth*<br>Ratio | #<br>DC | Motor<br>HP | Compressed Air**<br>(SCFM @ 90PSI) |
|-------------------|---------|--------|--------|--------|---------------|--------------------|---------------------|---------|-------------|------------------------------------|
| DC120000 HOUSING  |         |        |        |        |               |                    |                     |         |             |                                    |
| DC12000           | 5'-7"   | 19'-5" | 14'-6" | 12000  | 6″            | 18                 | 2.6:1               | 1       | 20          | 18                                 |
| DC24000           | 11'-2"  | 19'-5" | 14'-6" | 24000  | 6″            | 36                 | 2.6:1               | 2       | 40          | 36                                 |
| DC36000           | 16'-9"  | 19'-5" | 14'-6" | 36000  | 6″            | 54                 | 2.6:1               | 3       | 60          | 54                                 |
| DC48000           | 22'-4"  | 19'-5" | 14'-6" | 48000  | 6″            | 72                 | 2.6:1               | 4       | 80          | 72                                 |
| DC60000           | 27'-11" | 19'-5" | 14'-6" | 60000  | 6″            | 90                 | 2.6:1               | 5       | 100         | 90                                 |
| DC72000           | 33'-6"  | 19'-5" | 14'-6" | 72000  | 6″            | 108                | 2.6:1               | 6       | 120         | 108                                |
| DC84000           | 39'-1"  | 19'-5" | 14'-6" | 84000  | 6″            | 126                | 2.6:1               | 7       | 140         | 126                                |
| DC96000           | 44'-8"  | 19'-5" | 14'-6" | 96000  | 6″            | 144                | 2.6:1               | 8       | 160         | 144                                |
| DC108000          | 50'-3"  | 19'-5" | 14'-6" | 108000 | 6″            | 162                | 2.6:1               | 9       | 180         | 162                                |
| DC120000          | 55'-10" | 19'-5" | 14'-6" | 120000 | 6"            | 180                | 2.6:1               | 10      | 200         | 180                                |